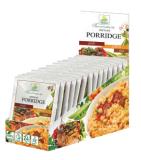

# FRUIT PORRIDGES, PORRIDGES WITH MEAT, MUSHROOMS BOXES - 190G, 5 SACHETS OF 38G

SUBLIMATED MUSHROOMS

NATURAL DIARY CREAM

SUBLIMATED FRUIT & BERRIES

# SPECIFICATION SHELF LIFE 8-12 months NET WEIGHT 190g + 4.5 % (5 x 38g)