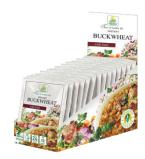

# FRUIT PORRIDGES, PORRIDGES WITH MEAT, MUSHROOMS BOXES - 190G, 5 SACHETS OF 38G

STAY FOR SUBLIMATED
3-5 MINS MUSHROOMS

NATURAL DIARY CREAM

SUBLIMATED FRUIT & BERRIES