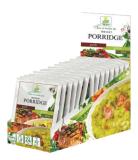

# FRUIT PORRIDGES, PORRIDGES WITH MEAT, MUSHROOMS BOXES - 190G, 5 SACHETS OF 38G

100% ALL NATURAL

STAY FOR SUBLIMATED 3-5 MINS MUSHROOMS

NATURAL DIARY CREAM

SUBLIMATED FRUIT & BERRIES

| SPECIFICATION |  |  |
|---------------|--|--|
|               |  |  |
|               |  |  |