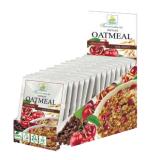

# CEREAL EXTRACTS SHOW-BOX (12\*38g)

INSTANT OATMEAL

INSTANT OATMEAL WITH APPLE.

PLUM AND AN EXTRACT OF CHICORY

**INGREDIENTS:** oat flakes, dry extract of wild chicory

root, pieces of freeze-dried apples and plums,

powedered apples.

100% ALL NATURAL

STAY FOR 3-5 MINS

SUBLIMATED FRUIT & BERRIES

# SPECIFICATION SHELF LIFE 12 months NET WEIGHT 456g + 35 (12 x 38 g)